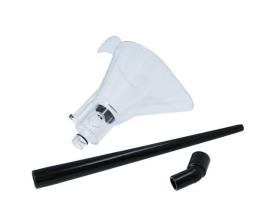

## **Difficult Access Oil Funnel**

An extra-long oil funnel with a 45 degree cranked spout adaptor, suitable for use on difficult access oil fillers such as those found on motorcycles. It features a transparent funnel to show oil flow, together with a removable plastic filter to prevent debris entering the engine and an integral breather pipe to prevent any airlocks. The spout adaptor cap be rotated to allow the extension pipe to be positioned into the filler point while keeping the funnel handle in a comfortable position to hold.

## **Additional Information**

- 3pc oil funnel with an extra long extension pipe & 45 degree adaptor, designed to access hard to reach areas and suitable for use on motorcycles.
- Funnel diameter: 140mm; spout diameter: 29mm to 13mm; long reach: 368mm.
- Angled access adaptor can be removed for straight funnel use as well as easy storage.
- Features a vent to prevent airlocks & a removable debris filter.
- Funnel manufactured from Polycarbonate (PC), extension pipe & adaptor from Polypropylene (PP).