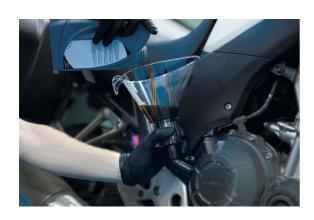

## **Difficult Access Oil Funnel**

An extra-long oil funnel with a 45 degree cranked spout adaptor, suitable for use on difficult access oil fillers such as those found on motorcycles. It features a transparent funnel to show oil flow, together with a removable plastic filter to prevent debris entering the engine and an integral breather pipe to prevent any airlocks. The spout adaptor cap be rotated to allow the extension pipe to be positioned into the filler point while keeping the funnel handle in a comfortable position to hold.