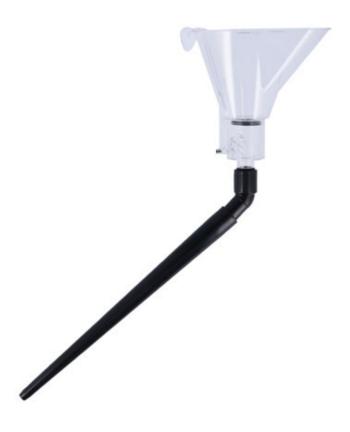

## **Difficult Access Oil Funnel**

An extra-long oil funnel with a 45 degree cranked spout adaptor, suitable for use on difficult access oil fillers such as those found on motorcycles. It features a transparent funnel to show oil flow, together with a removable plastic filter to prevent debris entering the engine and an integral breather pipe to prevent any airlocks. The spout adaptor cap be rotated to allow the extension pipe to be positioned into the filler point while keeping the funnel handle in a comfortable position to hold.

## **Additional Information**

- 3pc oil funnel with an extra long extension pipe & 45 degree adaptor, designed to access hard to reach areas and suitable for use on motorcycles.
- Funnel diameter: 140mm; spout diameter: 29mm to 13mm; long reach: 368mm.
- Angled access adaptor can be removed for straight funnel use as well as easy storage.
- Features a vent to prevent airlocks & a removable debris filter.
- Funnel manufactured from Polycarbonate (PC), extension pipe & adaptor from Polypropylene (PP).